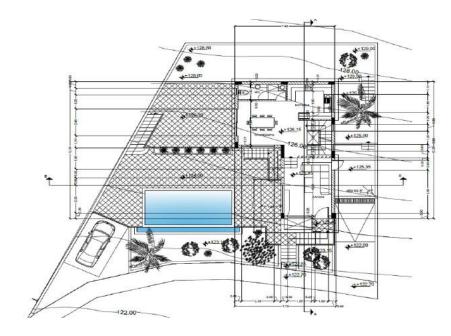

ipou, with its remarkable five-domed Byzantine church of Agia Paraskevi, and its Folk Art Museum, is a popular tourist destination.





- District Paphos District
  Population 8,313 (2011)
- Elevation 35 m
- Weather 26°C, Wind W at 23 km/h 70% Humidity <u>weather.com</u>







#### Yeeroskipou Villas

| Plot Area | Total Cov. Area | Bedrooms | Bathrooms | Pool | Status    | Prices   |
|-----------|-----------------|----------|-----------|------|-----------|----------|
| -         | 221,2 m²        | 3        | 4         | -    | Available | €525.000 |

1 premium design apartment of approximately 220 square meters of total covered area with a 23 square meters of balcony and a private roof garden of 62 square meters.

- This unique
- apartment consists of 4
   bathrooms and 3 bedrooms.





### CYPRUS PERMANENT RESIDENCE PERMIT (PR)

#### PLAZA Exclusive Projects

Non-EU citizens who purchase property in Cyprus obtain a Permanent Residence Permit within 2 months. Criteria:

Purchase a property of a minimum value of €300.000 plus VAT and provide proof of payment for at least €200.000 plus VAT with funds transferred from abroad.

Deposit of  $\in$  30.000, with funds transferred from abroad, pledged for at least 3 years in a bank in Cyprus.

Depended children up to the age of 25 who are students may obtain PRP for life.

Parents of main applicant and parents of his/her spouse may also get PRP.

Proof of a minimum annual income of €30.000 increased by :

€5.000 and depended child

€8,000 for each applicant and spouse parent

Submit a clean criminal record certificate issued by