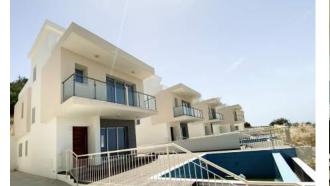

#### CHLORAKA Laguna Villas

| Plot Area | Total Cov. Area | Bedrooms | Bathrooms | Pool | Status    | Prices   |
|-----------|-----------------|----------|-----------|------|-----------|----------|
| 346 m²    | 185 m²          | 3        | 3         | 4x8  | Available | €690.000 |
| 348 m²    | 185 m²          | 3        | 3         | 4x8  | Available | €690.000 |
| 366 m²    | 185 m²          | 3        | 3         | 4x8  | Available | €690.000 |
| 434 m²    | 185 m²          | 3        | 3         | 4x8  | Available | €690.000 |

4 semi-detached villas of 185 square meters of total covered area in a plot of approximately 400 square meters. 2 Our villas consist of 3 bathrooms and 3 bedrooms. Bach villa has its own private pool 4mx8m.