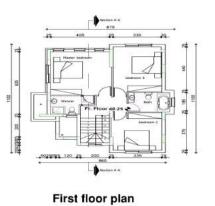

most of its locations.













#### CHLORAKA Laguna Villas

| Plot Area | Total Cov. Area | Bedrooms | Bathrooms | Pool | Status    | Prices   |
|-----------|-----------------|----------|-----------|------|-----------|----------|
| 346 m²    | 185 m²          | 3        | 3         | 4x8  | Available | €690.000 |
| 348 m²    | 185 m²          | 3        | 3         | 4x8  | Available | €690.000 |
| 366 m²    | 185 m²          | 3        | 3         | 4x8  | Available | €690.000 |
| 434 m²    | 185 m²          | 3        | 3         | 4x8  | Available | €690.000 |

4 semi-detached villas of 185 square meters of total covered area in a plot of approximately 400 square meters. 2 Our villas consist of 3 bathrooms and 3 bedrooms. Bach villa has its own private pool 4mx8m.



Ground floor





Roof Plan



#### Konia Village

 Konia is a village in the Paphos District of Cyprus, located 3 km east of Paphos. In the northwest is Anavargos village, Armou in the northeast, Marathounta East and Yeroskipou in the South.





- **District** Paphos District
- **Population** 1,100 (2001)
- Elevation\_189 m
- Weather 24°C, Wind SW at 13 km/h, 73% Humidity weather.com







#### Konia Villas

| Plot Area | Total Cov. Area | Bedrooms | Bathrooms | Pool | Status    | Prices   |
|-----------|-----------------|----------|-----------|------|-----------|----------|
| 483 m²    | 226 m²          | 4        | 3         | 4x8  | Available | €547.000 |
| 303 m²    | 151 m²          | 3        | 3         | 4x8  | Available | €393.000 |
| 405 m²    | 210 m²          | 3        | 3         | 4x8