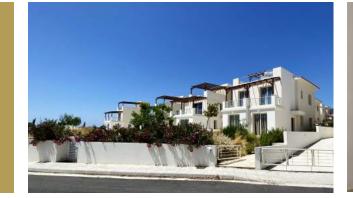

#### CHLORAKA Laguna Villas

| Plot Area | Total Cov. Area | Bedrooms | Bathrooms | Pool | Status    | Prices   |
|-----------|-----------------|----------|-----------|------|-----------|----------|
| 346 m²    | 185 m²          | 3        | 3         | 4x8  | Available | €690.000 |
| 348 m²    | 185 m²          | 3        | 3         | 4x8  | Available | €690.000 |
| 366 m²    | 185 m²          | 3        | 3         | 4x8  | Available | €690.000 |
| 434 m²    | 185 m²          | 3        | 3         | 4x8  | Available | €690.000 |

4 semi-detached villas of 185 square meters of total covered area in a plot of approximately 400 square meters. 2 Our villas consist of 3 bathrooms and 3 bedrooms. Bach villa has its own private pool 4mx8m.