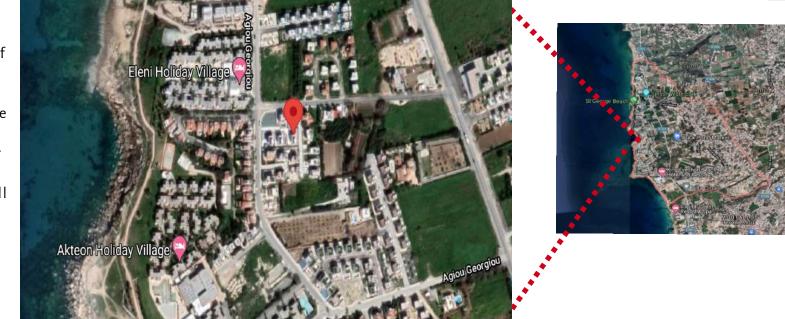

#### Chloraka Village

- 3Km in the North of Paphos lays the village of Chloraka.
- 2 minutes walking distance from the beach & 10 minutes only away from the city center the area can provide numerous amenities of all types to its residents.
- At an average altitude of approximately 70-80m one can enjoy the panoramic sea view in most of its locations.