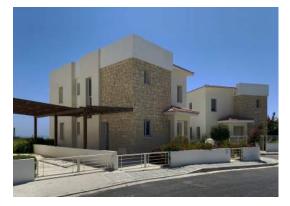

#### CHLORAKA Laguna Villas

| Plot Area | Total Cov. Area | Bedrooms | Bathrooms | Pool | Status    | Prices   |
|-----------|-----------------|----------|-----------|------|-----------|----------|
| 346 m²    | 185 m²          | 3        | 3         | 4x8  | Available | €690.000 |
| 348 m²    | 185 m²          | 3        | 3         | 4x8  | Available | €690.000 |
| 366 m²    | 185 m²          | 3        | 3         | 4x8  | Available | €690.000 |
| 434 m²    | 185 m²          | 3        | 3         | 4x8  | Available | €690.000 |

4 semi-detached villas of 185 square meters of total covered area in a plot of approximately 400 square meters. 2 Our villas consist of 3 bathrooms and 3 bedrooms. Bach villa has its own private pool 4mx8m.