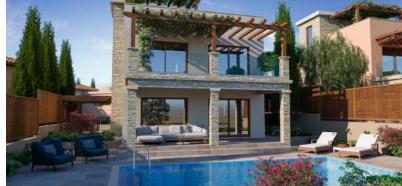

#### CHLORAKA Laguna Villas

| Plot Area | Total Cov. Area | Bedrooms | Bathrooms | Pool | Status    | Prices   |
|-----------|-----------------|----------|-----------|------|-----------|----------|
| 346 m²    | 185 m²          | 3        | 3         | 4x8  | Available | €690.000 |
| 348 m²    | 185 m²          | 3        | 3         | 4x8  | Available | €690.000 |
| 366 m²    | 185 m²          | 3        | 3         | 4x8  | Available | €690.000 |
| 434 m²    | 185 m²          | 3        | 3         | 4x8  | Available | €690.000 |

4 semi-detached villas of 185 square meters of total covered area in a plot of approximately 400 square meters. 2 Our villas consist of 3 bathrooms and 3 bedrooms. Bach villa has its own private pool 4mx8m.