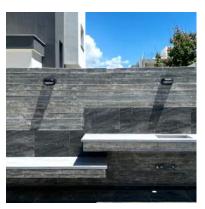

#### CHLORAKA Laguna Villas

| Plot Area | Total Cov. Area | Bedrooms | Bathrooms | Pool | Status    | Prices   |
|-----------|-----------------|----------|-----------|------|-----------|----------|
| 346 m²    | 185 m²          | 3        | 3         | 4x8  | Available | €690.000 |
| 348 m²    | 185 m²          | 3        | 3         | 4x8  | Available | €690.000 |
| 366 m²    | 185 m²          | 3        | 3         | 4x8  | Available | €690.000 |
| 434 m²    | 185 m²          | 3        | 3         | 4x8  | Available | €690.000 |

4 semi-detached villas of 185 square meters of total covered area in a plot of approximately 400 square meters. 2 Our villas consist of 3 bathrooms and 3 bedrooms. Bach villa has its own private pool 4mx8m.