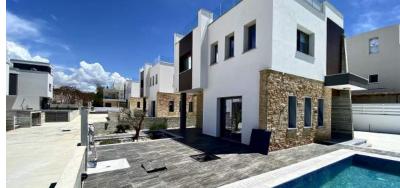

#### Chloraka Village

- 3Km in the North of Paphos lays the village of Chloraka.
- 2 minutes walking distance from the beach & 10 minutes only away from the city center the area can provide numerous amenities of all types to its residents.
- At an average altitude of approximately 70-80m one can enjoy the panoramic sea view in most of its locations.

#### CHLORAKA Laguna Villas

| Plot Area | Total Cov. Area | Bedrooms | Bathrooms | Pool | Status    | Prices   |
|-----------|-----------------|----------|-----------|------|-----------|----------|
| 346 m²    | 185 m²          | 3        | 3         | 4x8  | Available | €690.000 |
| 348 m²    | 185 m²          | 3        | 3         | 4x8  | Available | €690.000 |
| 366 m²    | 185 m²          | 3        | 3         | 4x8  | Available | €690.000 |
| 434 m²    | 185 m²          | 3        | 3         | 4x8  | Available | €690.000 |

4 semi-detached villas of 185 square meters of total covered area in a plot of approximately 400 square meters. 2 Our villas consist of 3 bathrooms and 3 bedrooms. Bach villa has its own private pool 4mx8m.