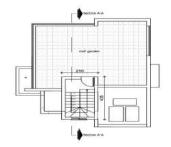

st of its locations.













#### CHLORAKA Laguna Villas

| Plot Area | Total Cov. Area | Bedrooms | Bathrooms | Pool | Status    | Prices   |
|-----------|-----------------|----------|-----------|------|-----------|----------|
| 346 m²    | 185 m²          | 3        | 3         | 4x8  | Available | €690.000 |
| 348 m²    | 185 m²          | 3        | 3         | 4x8  | Available | €690.000 |
| 366 m²    | 185 m²          | 3        | 3         | 4x8  | Available | €690.000 |
| 434 m²    | 185 m²          | 3        | 3         | 4x8  | Available | €690.000 |

4 semi-detached villas of 185 square meters of total covered area in a plot of approximately 400 square meters. 2 Our villas consist of 3 bathrooms and 3 bedrooms. Bach villa has its own private pool 4mx8m.



Ground floor





Roof Plan



#### Konia Village

 Konia is a village in the Paphos District of Cyprus, located 3 km east of Paphos. In the northwest is Anavargos village, Armou in the northeast, Marathounta East and Yeroskipou in the South.





- **District** Paphos District
- **Population** 1,100 (2001)
- Elevation\_189 m
- Weather 24°C, Wind SW at 13 km/h, 73% Humidity weather.com







#### Konia Villas

| Plot Area | Total Cov. Area | Bedrooms | Bathrooms | Pool | Status    | Prices   |
|-----------|-----------------|----------|-----------|------|-----------|----------|
| 483 m²    | 226 m²          | 4        | 3         | 4x8  | Available | €547.000 |
| 303 m²    | 151 m²          | 3        | 3         | 4x8  | Available | €393.000 |
| 405 m²    | 210 m²          | 3        | 3         | 4x8  |