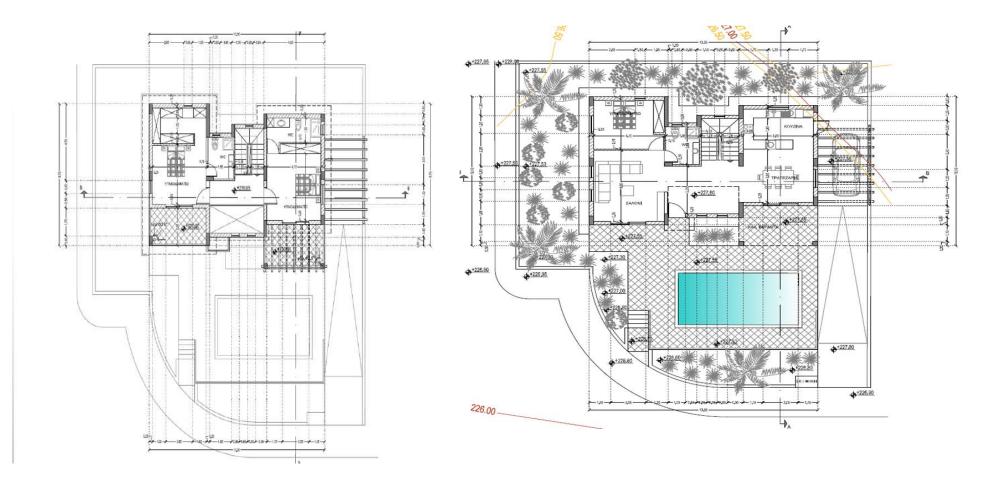

os District
- **Population** 1,100 (2001)
- Elevation\_189 m
- Weather 24°C, Wind SW at 13 km/h, 73% Humidity weather.com







#### Konia Villas

| Plot Area | Total Cov. Area | Bedrooms | Bathrooms | Pool | Status    | Prices   |
|-----------|-----------------|----------|-----------|------|-----------|----------|
| 483 m²    | 226 m²          | 4        | 3         | 4x8  | Available | €547.000 |
| 303 m²    | 151 m²          | 3        | 3         | 4x8  | Available | €393.000 |
| 405 m²    | 210 m²          | 3        | 3         | 4x8  | Available | €496.000 |

3 semi-detached villas of approximately 200 square meters of total covered area in a plot of approximately 400 square meters. 2 Our villas consist of 3 bathrooms and 3|4 bedrooms. 3 Each villa has its own private pool 4mx8m.



#### Tala Village

• Tala is a large suburban village 6 km north of Paphos, Cyprus. Many non-Cypriots have moved here permanently or have a summer home in Tala. Agios Neophytos Monastery is 1 km north. Is located 290 meters above sea level.





- District Paphos District
- **Population** 3,335 (2011)
- Lowest Elevation 150 m (490 ft)
- Weather 26°C, Wind W at 23 km/h 70% Humidity <u>weather.com</u>









#### Tala Villas

| Plot Area | Total Cov. Area | Bedrooms | Bathrooms | Pool | Status    | Prices   |
|-----------|-----------------|----------|-----------|------|-----------|----------|
| 290 m²    | 178 m²          | 4        | 3         | 4x8  | Available | €395.000 |
| 300 m²    | 245 m²          | 3-4      | 3-4       | 4x8  | Available | €458.000 |
| 501 m²    | 178 m²