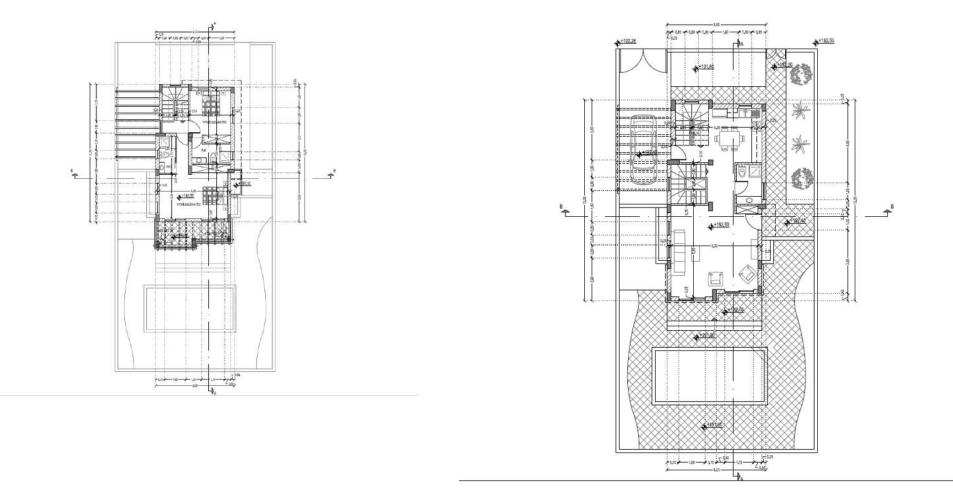

* 3,335 (2011)
- Lowest Elevation 150 m (490 ft)
- Weather 26°C, Wind W at 23 km/h 70% Humidity <u>weather.com</u>









#### Tala Villas

| Plot Area | Total Cov. Area | Bedrooms | Bathrooms | Pool | Status    | Prices   |
|-----------|-----------------|----------|-----------|------|-----------|----------|
| 290 m²    | 178 m²          | 4        | 3         | 4x8  | Available | €395.000 |
| 300 m²    | 245 m²          | 3-4      | 3-4       | 4x8  | Available | €458.000 |
| 501 m²    | 178 m²          | 3        | 3         | 4x8  | Available | €458.000 |

3 semi-detached villas of approximately 200 square meters of total covered area in a plot of approximately 300 & 500 square meters. 2 Our villas consist of 3 bathrooms and 3|4 bedrooms. 3 Each villa has its own private pool 4mx8m.



#### Yeroskipou Town

• Yeroskipou is a coastal town in Cyprus, east of Paphos. Its current population is approximately 7,000 and it is the second largest municipality in the Paphos District. Yeroskipou, with its remarkable five-domed Byzantine church of Agia Paraskevi, and its Folk Art Museum, is a popular tourist destination.





- District Paphos District
  Population 8,313 (2011)
- Elevation 35 m
- Weather 26°C, Wind W at 23 km/h 70% Humidity <u>weather.com</u>







#### Yeeroskipou Villas

| Plot Area | Total Cov. Area | Bedrooms | Bathrooms | Pool | Status    | Prices   |
|-----------|-----------------|----------|-----------|------|-----------|----------|
| -         | 221,2 m²        | 3        | 4         | -    | Available | €525.000 |

1 premium design apartment of approxima