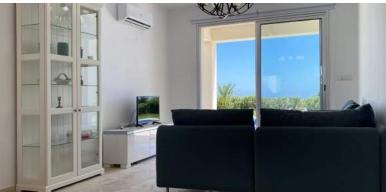

#### CHLORAKA Laguna Villas

| Plot Area | Total Cov. Area | Bedrooms | Bathrooms | Pool | Status    | Prices   |
|-----------|-----------------|----------|-----------|------|-----------|----------|
| 346 m²    | 185 m²          | 3        | 3         | 4x8  | Available | €690.000 |
| 348 m²    | 185 m²          | 3        | 3         | 4x8  | Available | €690.000 |
| 366 m²    | 185 m²          | 3        | 3         | 4x8  | Available | €690.000 |
| 434 m²    | 185 m²          | 3        | 3         | 4x8  | Available | €690.000 |

4 semi-detached villas of 185 square meters of total covered area in a plot of approximately 400 square meters. 2 Our villas consist of 3 bathrooms and 3 bedrooms. Bach villa has its own private pool 4mx8m.