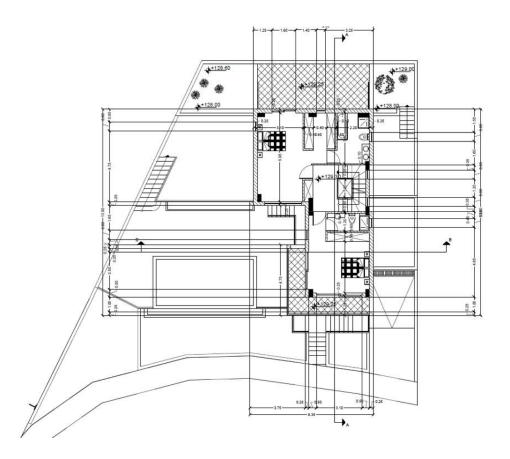

skipou, with its remarkable five-domed Byzantine church of Agia Paraskevi, and its Folk Art Museum, is a popular tourist destination.





- District Paphos District
  Population 8,313 (2011)
- Elevation 35 m
- Weather 26°C, Wind W at 23 km/h 70% Humidity <u>weather.com</u>







#### Yeeroskipou Villas

| Plot Area | Total Cov. Area | Bedrooms | Bathrooms | Pool | Status    | Prices   |
|-----------|-----------------|----------|-----------|------|-----------|----------|
| -         | 221,2 m²        | 3        | 4         | -    | Available | €525.000 |

1 premium design apartment of approximately 220 square meters of total covered area with a 23 square meters of balcony and a private roof garden of 62 square meters.

- This unique
- apartment consists of 4
   bathrooms and 3 bedrooms.





### CYPRUS PERMANENT RESIDENCE PERMIT (PR)

#### PLAZA Exclusive Projects

Non-EU citizens who purchase property in Cyprus obtain a Permanent Residence Permit within 2 months. Criteria:

Purchase a property of a minimum value of €300.000 plus VAT and provide proof of payment for at least €200.000 plus VAT with funds transferred from abroad.

Deposit of  $\in$  30.000, with funds transferred from abroad, pledged for at least 3 years in a bank in Cyprus.

Depended children up to the age of 25 who are students may obtain PRP for life.

Parents of main applicant and parents of his/her spouse may also get PRP.

Proof of a minimum annual income of €30.000 increased by :

€5.000 and depended child

€8,000 for each applicant and spouse parent

Submit a clean criminal record certificate issued