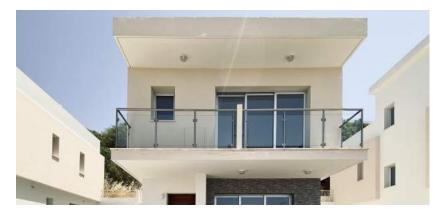

4 semi-detached villas of 185 square meters of total covered area in a plot of approximately 400 square meters. 2 Our villas consist of 3 bathrooms and 3 bedrooms. Bach villa has its own private pool 4mx8m.

3 semi-detached villas of approximately 200 square meters of total covered area in a plot of approximately 400 square meters. 2 Our villas consist of 3 bathrooms and 3|4 bedrooms. 3 Each villa has its own private pool 4mx8m.

3 semi-detached villas of approximately 200 square meters of total covered area in a plot of approximately 300 & 500 square meters. 2 Our villas consist of 3 bathrooms and 3|4 bedrooms. 3 Each villa has its own private pool 4mx8m.