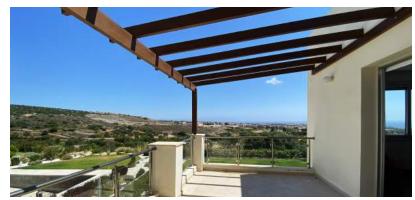

#### CHLORAKA Laguna Villas

| Plot Area | Total Cov. Area | Bedrooms | Bathrooms | Pool | Status    | Prices   |
|-----------|-----------------|----------|-----------|------|-----------|----------|
| 346 m²    | 185 m²          | 3        | 3         | 4x8  | Available | €690.000 |
| 348 m²    | 185 m²          | 3        | 3         | 4x8  | Available | €690.000 |
| 366 m²    | 185 m²          | 3        | 3         | 4x8  | Available | €690.000 |
| 434 m²    | 185 m²          | 3        | 3         | 4x8  | Available | €690.000 |

4 semi-detached villas of 185 square meters of total covered area in a plot of approximately 400 square meters. 2 Our villas consist of 3 bathrooms and 3 bedrooms. Bach villa has its own private pool 4mx8m.