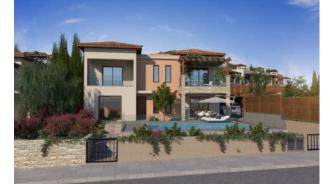

#### CHLORAKA Laguna Villas

| Plot Area | Total Cov. Area | Bedrooms | Bathrooms | Pool | Status    | Prices   |
|-----------|-----------------|----------|-----------|------|-----------|----------|
| 346 m²    | 185 m²          | 3        | 3         | 4x8  | Available | €690.000 |
| 348 m²    | 185 m²          | 3        | 3         | 4x8  | Available | €690.000 |
| 366 m²    | 185 m²          | 3        | 3         | 4x8  | Available | €690.000 |
| 434 m²    | 185 m²          | 3        | 3         | 4x8  | Available | €690.000 |

4 semi-detached villas of 185 square meters of total covered area in a plot of approximately 400 square meters. 2 Our villas consist of 3 bathrooms and 3 bedrooms. Bach villa has its own private pool 4mx8m.