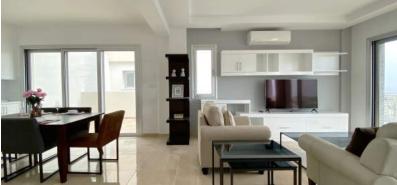

4 semi-detached villas of 185 square meters of total covered area in a plot of approximately 400 square meters. 2 Our villas consist of 3 bathrooms and 3 bedrooms. Bach villa has its own private pool 4mx8m.

3 semi-detached villas of approximately 200 square meters of total covered area in a plot of approximately 400 square meters. 2 Our villas consist of 3 bathrooms and 3|4 bedrooms. 3 Each villa has its own private pool 4mx8m.

3 semi-detached villas of approximately 200 square meters of total covered area in a plot of approximately 300 & 500 square meters. 2 Our villas consist of 3 bathrooms and 3|4 bedrooms. 3 Each villa has its own private pool 4mx8m.