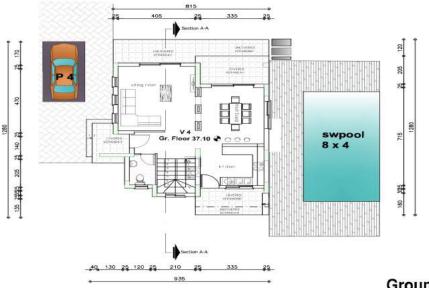

mic sea view in most of its locations.













#### CHLORAKA Laguna Villas

| Plot Area | Total Cov. Area | Bedrooms | Bathrooms | Pool | Status    | Prices   |
|-----------|-----------------|----------|-----------|------|-----------|----------|
| 346 m²    | 185 m²          | 3        | 3         | 4x8  | Available | €690.000 |
| 348 m²    | 185 m²          | 3        | 3         | 4x8  | Available | €690.000 |
| 366 m²    | 185 m²          | 3        | 3         | 4x8  | Available | €690.000 |
| 434 m²    | 185 m²          | 3        | 3         | 4x8  | Available | €690.000 |

4 semi-detached villas of 185 square meters of total covered area in a plot of approximately 400 square meters. 2 Our villas consist of 3 bathrooms and 3 bedrooms. Bach villa has its own private pool 4mx8m.



Ground floor





Roof Plan



#### Konia Village

 Konia is a village in the Paphos District of Cyprus, located 3 km east of Paphos. In the northwest is Anavargos village, Armou in the northeast, Marathounta East and Yeroskipou in the South.





- **District** Paphos District
- **Population** 1,100 (2001)
- Elevation\_189 m
- Weather 24°C, Wind SW at 13 km/h, 73% Humidity weather.com







#### Konia Villas

| Plot Area | Total Cov. Area | Bedrooms | Bathrooms | Pool | Status    | Prices   |
|-----------|-----------------|----------|-----------|------|-----------|----------|
| 483 m²    | 226 m²          | 4        | 3         | 4x8  | Available | €547.000 |
| 303 m²    | 151 m²          | 3        | 3         | 4x8  | Available | €393.000 |
| 405 m²    | 210 m²          | 3        |