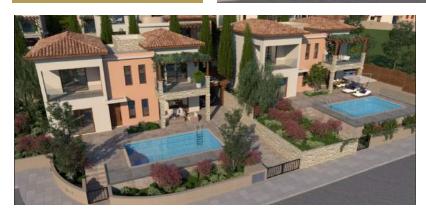

#### CHLORAKA Laguna Villas

| Plot Area | Total Cov. Area | Bedrooms | Bathrooms | Pool | Status    | Prices   |
|-----------|-----------------|----------|-----------|------|-----------|----------|
| 346 m²    | 185 m²          | 3        | 3         | 4x8  | Available | €690.000 |
| 348 m²    | 185 m²          | 3        | 3         | 4x8  | Available | €690.000 |
| 366 m²    | 185 m²          | 3        | 3         | 4x8  | Available | €690.000 |
| 434 m²    | 185 m²          | 3        | 3         | 4x8  | Available | €690.000 |

4 semi-detached villas of 185 square meters of total covered area in a plot of approximately 400 square meters. 2 Our villas consist of 3 bathrooms and 3 bedrooms. Bach villa has its own private pool 4mx8m.